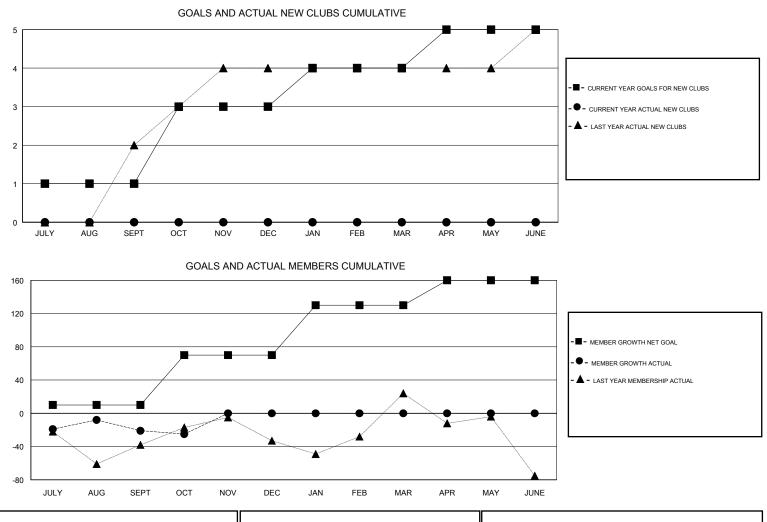

### GMT CA

| Clubs<br>RESULTS FOR 2017-2018 |   |   |   | Members<br>RESULTS FOR 2017-2018 |    |    |    |
|--------------------------------|---|---|---|----------------------------------|----|----|----|
|                                |   |   |   |                                  |    |    |    |
| JULY/AUG/SEPT                  | 1 | 0 | 2 | JULY/AUG/SEPT                    | 10 | 78 | 82 |
| OCT/NOV/DEC                    | 2 | 0 | 0 | OCT/NOV/DEC                      | 60 | 12 | 15 |
| JAN/FEB/MAR                    | 1 | 0 | 0 | JAN/FEB/MAR                      | 60 | 0  | 0  |
| APR/MAY/JUNE                   | 1 | 0 | 0 | APR/MAY/JUNE                     | 30 | 0  | 0  |